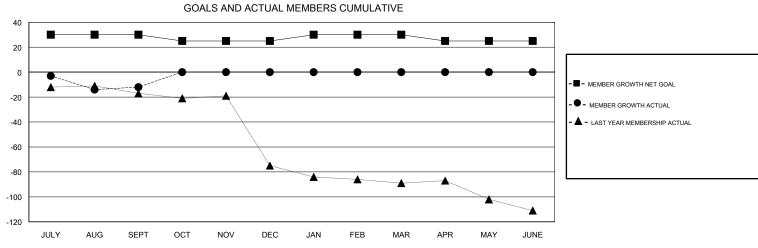

## MONTHLY MEMBERSHIP PROGRESS REPORT

District 1 M

Results as of: 09/30/2018







| DROPPED CLUBS: 0  DROPPED MEMBERS |    | 17 CLUBS OF 60 ADDED 1 OR MORE NEW MEMBERS | GENDER DISTRIBU  MALE  FEMALE  Women Percentage Fisca | 1,305 (82.33%)<br>280 (17.67%) |     |
|-----------------------------------|----|--------------------------------------------|-------------------------------------------------------|--------------------------------|-----|
| DECEASED                          | 9  | CLICK HERE FOR CUMULATIVE  MEMBERSHIP DATA | TOTAL FAMILY UNIT MEMBERS                             |                                | 189 |
| CLUB CANCELLED                    | 0  |                                            | FAMILY MEMBERS PAYING HALF DUES                       |                                | 96  |
| OTHER                             | 39 |