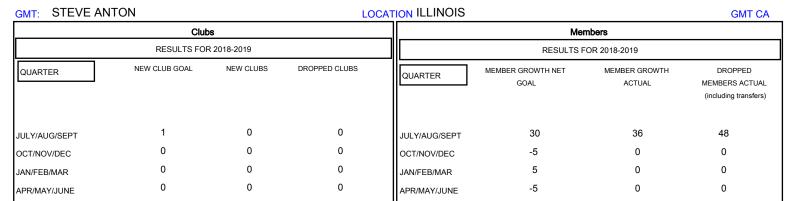

## MONTHLY MEMBERSHIP PROGRESS REPORT

District 1 M

Results as of: 09/30/2018







| DROPPED CLUBS: 0  DROPPED MEMBERS |    | 17 CLUBS OF 60 ADDED 1 OR MORE NEW MEMBERS | GENDER DISTRIBU  MALE  FEMALE  Women Percentage Fisca | 1,305 (82.33%)<br>280 (17.67%) |     |
|-----------------------------------|----|--------------------------------------------|-------------------------------------------------------|--------------------------------|-----|
| DECEASED                          | 9  | CLICK HERE FOR CUMULATIVE  MEMBERSHIP DATA | TOTAL FAMILY UNIT MEMBERS                             |                                | 189 |
| CLUB CANCELLED                    | 0  |                                            | FAMILY MEMBERS PAYING HALF DUES                       |                                | 96  |
| OTHER                             | 39 |